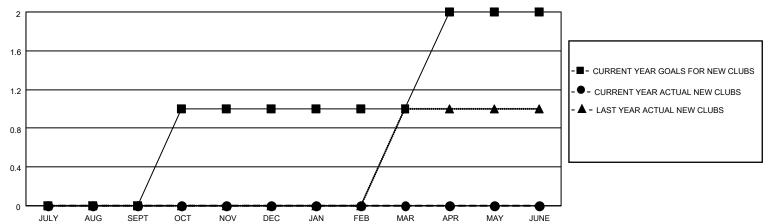

## MONTHLY MEMBERSHIP PROGRESS REPORT

# **LOCATION WASHINGTON**

## District 19 H

| Clubs RESULTS FOR 2022-2023 |   |   |   | Members  RESULTS FOR 2022-2023 |   |    |    |
|-----------------------------|---|---|---|--------------------------------|---|----|----|
|                             |   |   |   |                                |   |    |    |
| JULY/AUG/SEPT               | 0 | 0 | 1 | JULY/AUG/SEPT                  | 5 | 38 | 28 |
| OCT/NOV/DEC                 | 1 | 0 | 1 | OCT/NOV/DEC                    | 5 | 39 | 66 |
| JAN/FEB/MAR                 | 0 | 0 | 0 | JAN/FEB/MAR                    | 5 | 25 | 36 |
| APR/MAY/JUNE                | 1 | 0 | 0 | APR/MAY/JUNE                   | 5 | 0  | 0  |

### GOALS AND ACTUAL NEW CLUBS CUMULATIVE



### GOALS AND ACTUAL MEMBERS CUMULATIVE



| DROPPED CLUBS: 2 |     | 30 CLUBS OF 47 ADDED 1 OR<br>MORE NEW MEMBERS | GENDER DISTRIBUTION                 |              |  |
|------------------|-----|-----------------------------------------------|-------------------------------------|--------------|--|
|                  |     | WORE NEW WEWBERS                              | MALE                                | 783 (57.87%) |  |
|                  |     |                                               | FEMALE                              | 570 (42.13%) |  |
| DROPPED MEMBERS  |     |                                               | NON BINARY                          | 0 (0.00%)    |  |
|                  |     |                                               | PREFER NOT TO ANSWER