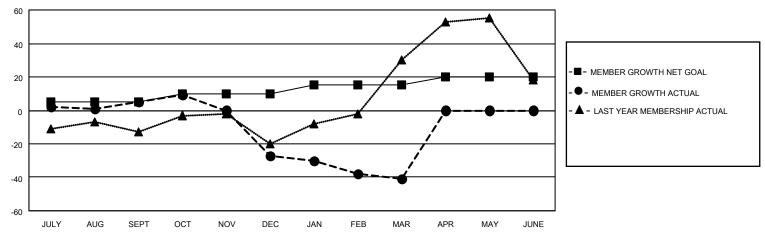

### GOALS AND ACTUAL MEMBERS CUMULATIVE

| DROPPED CLUBS: 2 |     | 30 CLUBS OF 47 ADDED 1 OR<br>MORE NEW MEMBERS | GENDER DISTRIBUTION                 |              |  |
|------------------|-----|-----------------------------------------------|-------------------------------------|--------------|--|
|                  |     | WORE NEW WEWBERS                              | MALE                                | 783 (57.87%) |  |
|                  |     |                                               | FEMALE                              | 570 (42.13%) |  |
| DROPPED MEMBERS  |     |                                               | NON BINARY                          | 0 (0.00%)    |  |
|                  |     |                                               | PREFER NOT TO ANSWER                | 0 (0.00%)    |  |
| DECEASED         | 21  |                                               |                                     |              |  |
| CLUB CANCELLED   | 10  | CLICK HERE FOR CUMULATIVE                     | TOTAL FAMILY UNIT MEMBERS           | 342          |  |
| OTHER            | 99  | MEMBERSHIP DATA                               |                                     |              |  |
| TOTAL            | 130 |                                               | FAMILY MEMBERS PAYING HALF DUES 175 |              |  |
|                  |     |                                               |                                     |              |  |